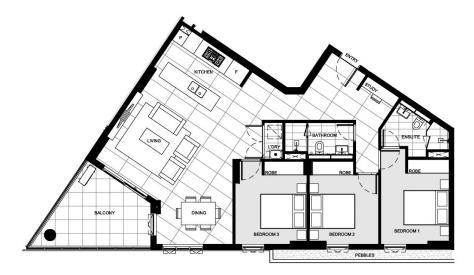

View : https://www.visionasset.com.au/sale/ns

w/hills/rouse-hill/residential/apartment/7

962260

Wendy Song 0493 109 166

SIGNATURE

LEVEL 1 **APT 102**LOT 2

AREA

INTERNAL EXTERNAL 103m² 13m²

TOTAL

116m²

villagequarter.com.au

DISPLAY SUITE 15-17 Old Northern Road, Baulkham Hills NSW 2153 SITE ADDRESS 8-12 White Hart Drive, Rouse Hill NSW 2155

Disclaimer: Please note that this floorplan is a guide only and was prepared prior to completion. The information contained herein is believed to be correct but is not guaranteed. Dimensions are approximate. Changes may be made during construction. All dimensions, areas, fittings and applications may be subject to charge without notice in accordance with the provisions of the contract of sale. The furniture depicted is not included with any sale. Prospective purchasers may rely on their own enquiries. Version 1. Oct 2021