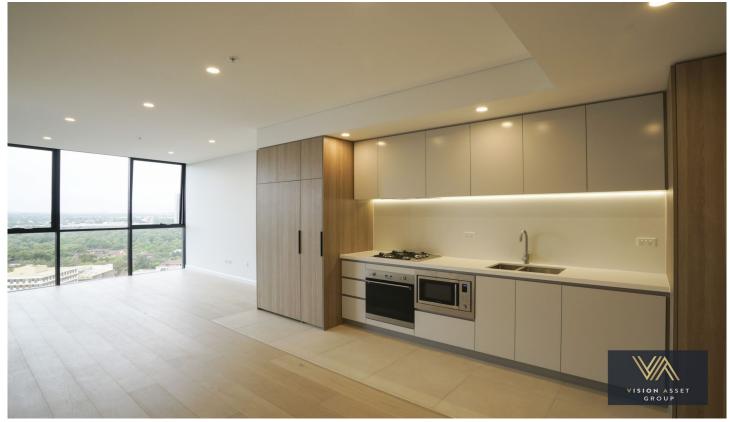

## 2. VIEW

Stunning sky view
Green view from living, dining, and balcony
Resort style living with swimming pool, sundeck, BBQ outdoor dining area, and community room.

- Price : Deposit taken inspection cancelled
- View : https://www.visionasset.com.au/lease/nsw/parra matta/westmead/residential/apartment/7906051