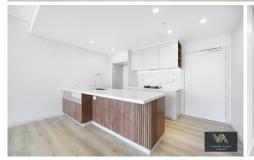

- 2 Bed +Study
- Spacious bedrooms with built-ins
- Open plan living room, kitchen and dining area
- Fisher & Paykel kitchen appliances with gas cooking
- 40mm stone benchtop with island bench
- Modern bathroom
- Secure building access and basement parking space