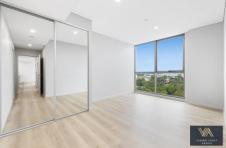

- 2 Bed +Study
- Spacious bedrooms with built-ins
- Open plan living room, kitchen and dining area
- Fisher & Paykel kitchen appliances with gas cooking
- 40mm stone benchtop with island bench
- Modern bathroom
- Secure building access and basement parking space