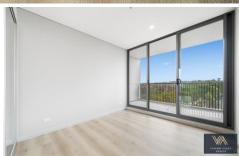

- 2 Bed +Study
- Spacious bedrooms with built-ins
- Open plan living room, kitchen and dining area
- Fisher & Paykel kitchen appliances with gas cooking
- 40mm stone benchtop with island bench
- Modern bathroom
- Secure building access and basement parking space