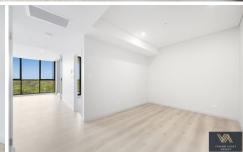

- Stunning open View
- 1 Bed +Study and Balcony
- Spacious bedrooms with built-ins
- Open plan living room, kitchen and dining area
- Fisher & Paykel kitchen appliances with gas cooking
- 40mm stone benchtop with island bench
- Modern bathroom
- Secure building access and basement parking space