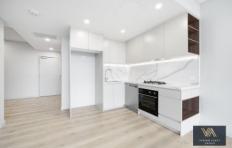

- Stunning open View
- 1 Bed +Study and Balcony
- Spacious bedrooms with built-ins
- Open plan living room, kitchen and dining area
- Fisher & Paykel kitchen appliances with gas cooking
- 40mm stone benchtop with island bench
- Modern bathroom
- Secure building access and basement parking space