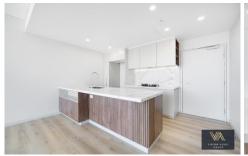

- 2 Bed +Study
- Spacious bedrooms with built-ins
- Open plan living room, kitchen and dining area
- Fisher & Paykel kitchen appliances with gas cooking
- 40mm stone benchtop with island bench
- Modern bathroom
- Secure building access and basement parking space