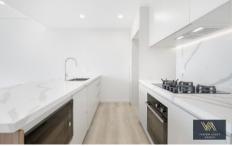

- 2 Bed +Study
- Spacious bedrooms with built-ins
- Open plan living room, kitchen and dining area
- Fisher & Paykel kitchen appliances with gas cooking
- 40mm stone benchtop with island bench
- Modern bathroom
- Secure building access and basement parking space