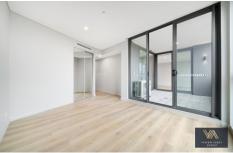

- 2 Bed
- Spacious bedrooms with built-ins
- Open plan living room, kitchen and dining area
- Fisher & Paykel kitchen appliances with gas cooking
- 40mm stone benchtop with island bench
- Modern bathroom
- Secure building access and basement parking space