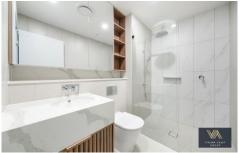

- 2 Bed
- Spacious bedrooms with built-ins
- Open plan living room, kitchen and dining area
- Fisher & Paykel kitchen appliances with gas cooking
- 40mm stone benchtop with island bench
- Modern bathroom
- Secure building access and basement parking space