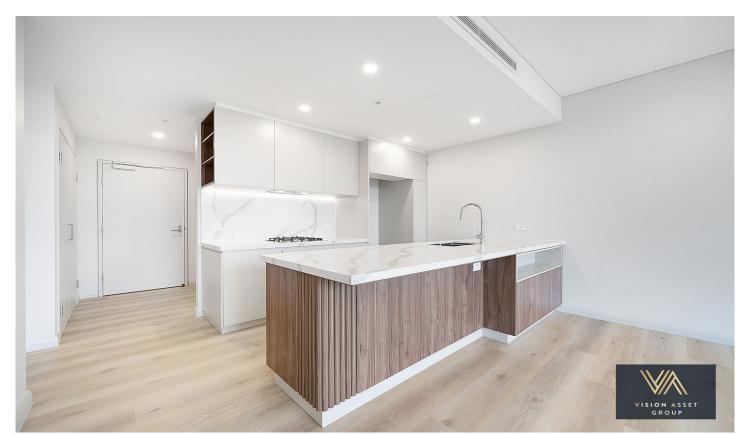

- 2 Bed
- Spacious bedrooms with built-ins
- Open plan living room, kitchen and dining area
- Fisher & Paykel kitchen appliances with gas cooking
- 40mm stone benchtop with island bench
- Modern bathroom
- Secure building access and basement parking space