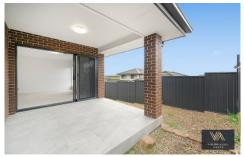

## 30 Gelt Street Box Hill NSW

This magnificent home has the following list of features and inclusions to impress you:

- Elegant open plan lounge and dining area seamlessly flows to the grand undercover alfresco
- Stunning gourmet kitchen which is guaranteed to impress the chef in the family including island bench with breakfast bar, stainless steel appliances, gas cooking, dishwasher, in built microwave and butler's pantry
- Down lights throughout