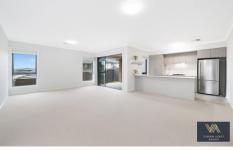

## 30 Gelt Street Box Hill NSW

This magnificent home has the following list of features and inclusions to impress you:

- Elegant open plan lounge and dining area seamlessly flows to the grand undercover alfresco
- Stunning gourmet kitchen which is guaranteed to impress the chef in the family including island bench with breakfast bar, stainless steel appliances, gas cooking, dishwasher, in built microwave and butler's pantry
- Down lights throughout

Other Features Include

- Modern kitchen with stone benchtop and quality appliances

4 🕒 2 🔓 1 🖨

Price : \$750 per week

**Building Size**: 16 sqm **Land Size**: 315 sqm

View : https://www.visionasset.com.au/lease/ns