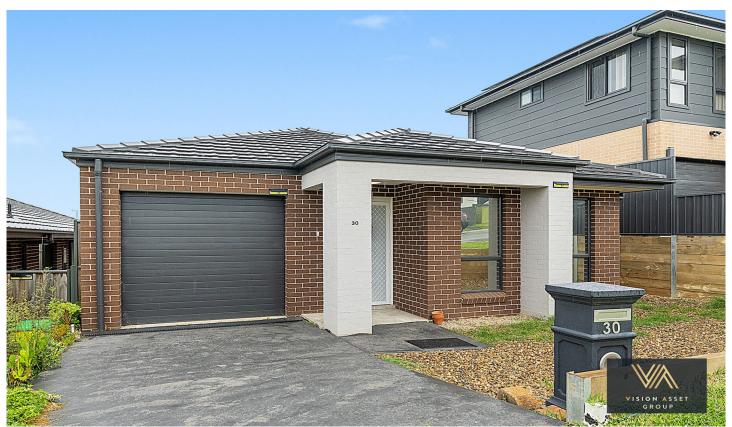

## 30 Gelt Street Box Hill NSW

This magnificent home has the following list of features and inclusions to impress you:

- Elegant open plan lounge and dining area seamlessly flows to the grand undercover alfresco
- Stunning gourmet kitchen which is guaranteed to impress the chef in the family including island bench with breakfast bar, stainless steel appliances, gas cooking, dishwasher, in built microwave and butler's pantry
- Down lights throughout