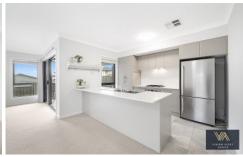

## 30 Gelt Street Box Hill NSW

This magnificent home has the following list of features and inclusions to impress you:

- Elegant open plan lounge and dining area seamlessly flows to the grand undercover alfresco
- Stunning gourmet kitchen which is guaranteed to impress the chef in the family including island bench with breakfast bar, stainless steel appliances, gas cooking, dishwasher, in built microwave and butler's pantry
- Down lights throughout

Other Features Include

- Modern kitchen with stone benchtop and quality appliances

4 🕒 2 🔓 1 🖨

Price : \$750 per week

**Building Size**: 16 sqm **Land Size**: 315 sqm

View : https://www.visionasset.com.au/lease/ns